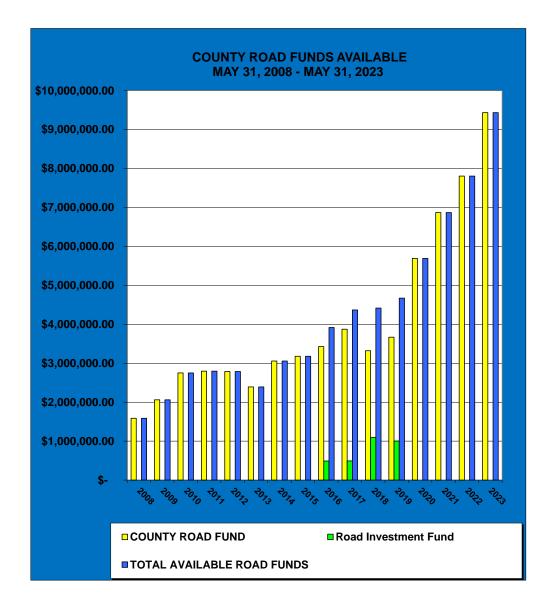

# County Road Funds Available

MAY 2008 - MAY 2023

| MONTH AND YEAR | COUNTY ROAD FUND   | Road Investment<br>Fund | TOTAL | LAYAHABLE ROAD FUNDS |
|----------------|--------------------|-------------------------|-------|----------------------|
| 31-May-08      | \$<br>1,588,457.50 |                         | \$    | 1,588,457.50         |
| 31-May-09      | \$<br>2,060,289.86 |                         | \$    | 2,060,289.86         |
| 31-May-10      | \$<br>2,751,034.26 |                         | \$    | 2,751,034.26         |
| 31-May-11      | \$<br>2,797,971.76 |                         | \$    | 2,797,971.76         |
| 31-May-12      | \$<br>2,788,765.37 |                         | \$    | 2,788,765.37         |
| 31-May-13      | \$<br>2,392,108.01 |                         | \$    | 2,392,108.01         |
| 31-May-14      | \$<br>3,056,989.79 |                         | \$    | 3,056,989.79         |
| 31-May-15      | \$<br>3,180,150.42 |                         | \$    | 3,180,150.42         |
| 31-May-16      | \$<br>3,428,218.45 | \$ 490,000.00           | \$    | 3,918,218.45         |
| 31-May-17      | \$<br>3,874,472.45 | \$ 493,528.84           | \$    | 4,368,001.29         |
| 31-May-18      | \$<br>3,322,742.19 | \$ 1,095,065.31         | \$    | 4,417,807.50         |
| 31-May-19      | \$<br>3,668,597.54 | \$ 1,004,086.00         | \$    | 4,672,683.54         |
| 31-May-20      | \$<br>5,690,540.07 | \$ -                    | \$    | 5,690,540.07         |
| 31-May-21      | \$<br>6,868,599.31 | \$ -                    | \$    | 6,868,599.31         |
| 31-May-22      | \$<br>7,804,776.97 | \$ -                    | \$    | 7,804,776.97         |
| 31-May-23      | \$<br>9,435,275.64 |                         | \$    | 9,435,275.64         |
|                |                    |                         |       |                      |