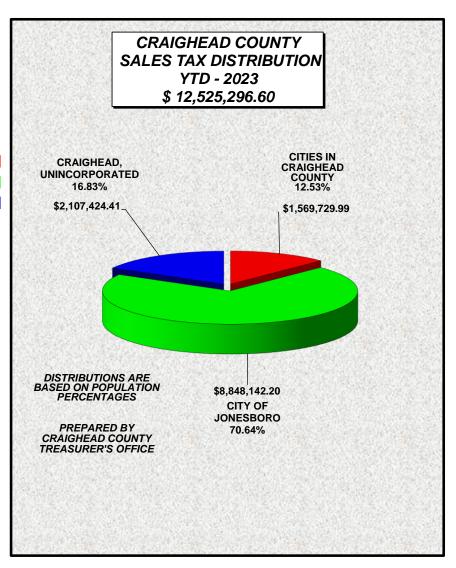

UNAUDITED, INTERNALLY PREPARED REPORT

|                       |           | 2023          | 2022                | 2021                                    | 2020                                    | 2019                                    | 2018             | 2017             | 2016             | 2015             | 2014              | 2013             |
|-----------------------|-----------|---------------|---------------------|-----------------------------------------|-----------------------------------------|-----------------------------------------|------------------|------------------|------------------|------------------|-------------------|------------------|
|                       |           | 2023          | 2022                | 2021                                    | 2020                                    | 2019                                    | 2010             | 2017             | 2010             | 2013             | 2014              | 2013             |
| JAN                   | \$        | 2.438.750.07  | \$ 2.344.585.47     | \$ 1,950,348,04                         | \$ 1.887.945.41                         | \$ 1,773,495,44                         | \$ 1.661.452.38  | \$ 1.667.926.92  | \$ 1.545.852.92  | \$ 1,473,397,43  | \$ 1.416.155.47   | \$ 1,441,413,31  |
| FEB                   | \$        | 2.947.566.01  | \$ 2,742,144,29     | , ,,,,,,,,,,,,,,,,,,,,,,,,,,,,,,,,,,,,, | \$ 2,164,524,89                         | \$ 2,142,668,11                         | 11               | \$ 1,999,627,83  | \$ 1,956,723.04  | \$ 1,902,017,40  |                   |                  |
| MAR                   | \$        | 2.307.430.26  | \$ 2,000,990,06     | \$ 1,943,953,54                         | \$ 1.673,989.82                         | \$ 1,619,866,22                         | \$ 1,457,637,16  | \$ 1,493,959,34  | \$ 1,369,216.09  | \$ 1,364,807,82  | \$ 1,218,814,36   | \$ 1,241,415.97  |
| APR                   | \$        | 2.349.180.59  | \$ 2,020,237,06     | \$ 1,682,760,34                         | \$ 1,758,009,04                         | \$ 1,559,136,63                         | \$ 1,447,959,65  | \$ 1,578,900,42  | \$ 1,621,036,66  | \$ 1,417,561,89  | \$ 1,420,663,78   | \$ 1,380,801,84  |
| MAY                   | \$        | 2.482.369.67  | \$ 2,509,424,89     | , , , , , , , , , , , , , , , , , , , , | \$ 1,785,723.05                         | , ,,,,,,,,,,,,,,,,,,,,,,,,,,,,,,,,,,,,, |                  | \$ 1,675,837,67  | \$ 1,610,528,36  |                  | , ,,,,,,,,        | 11               |
| JUN                   | \$        | -             | \$ 2.277.953.78     | , , , , , , , , , , , , , , , , , , , , | , , , , , , , , , , , , , , , , , , , , | \$ 1,758,864,98                         | 1 1              | \$ 1,556,959,50  | \$ 1,474,505,84  | , , , , , , , ,  | 1 1 1 1 1 1 1 1 1 |                  |
| JUL                   | \$        | -             | \$ 2,322,853,83     | \$ 2,218,412,93                         | \$ 1,909,889,65                         | \$ 1,728,735.74                         | \$ 1,730,193,17  | \$ 1,704,068,76  | \$ 1,600,130.27  | \$ 1,508,146,21  | \$ 1,521,942,50   | \$ 1,391,284,61  |
| AUG                   | \$        | -             | \$ 2,525,686,77     | \$ 2,292,489,66                         | \$ 1,986,168,83                         | \$ 1,772,451,14                         | \$ 1,753,932,71  | \$ 1,746,747,95  | \$ 1,646,029,58  |                  | \$ 1,452,035,47   | \$ 1,493,856,58  |
| SEP                   | \$        | -             | \$ 2,409,066,76     | \$ 2,275,738,71                         | \$ 2.014.486.20                         | \$ 1,754,997,84                         | \$ 1,689,736,03  | \$ 1,555,519.86  | \$ 1,677,064,06  | \$ 1,548,181,88  | \$ 1,449,160,52   | \$ 1,404,482,53  |
| OCT                   | \$        | -             | \$ 2,441,430.46     | \$ 2,291,423.50                         | \$ 1,928,089.86                         | \$ 1,833,542.59                         | \$ 1,744,640.45  | \$ 1,680,120.13  | \$ 1,601,630.48  | \$ 1,555,938.23  | \$ 1,543,166.10   | \$ 1,460,140.94  |
| NOV                   | \$        | -             | \$ 2,450,286.30     | \$ 2,251,535.57                         | \$ 2,037,522.66                         | \$ 1,804,200.70                         | \$ 1,706,490.74  | \$ 1,696,719.73  | \$ 1,631,049.33  | \$ 1,532,538.24  | \$ 1,522,104.75   | \$ 1,459,264.13  |
| DEC                   | \$        | -             | \$ 2,230,930.93     | \$ 2,203,928.96                         | \$ 1,865,377.46                         | \$ 1,796,360.65                         | \$ 1,687,598.22  | \$ 1,632,625.51  | \$ 1,638,958.41  | \$ 1,588,494.73  | \$ 1,484,632.79   | \$ 1,347,387.28  |
| TOTAL                 | \$        | 12,525,296.60 | \$ 28,275,590.60    | \$ 26,086,170.87                        | \$ 22,739,575.73                        | \$ 21,281,915.99                        | \$ 20,211,482.07 | \$ 19,989,013.62 | \$ 19,372,725.04 | \$ 18,411,376.79 | \$ 17,570,897.44  | \$ 17,111,277.44 |
|                       |           |               |                     |                                         |                                         |                                         |                  |                  |                  |                  |                   |                  |
| JAN % CHANGE          |           | 104.02%       | 120.21%             | 103.31%                                 | 106.45%                                 | 106.74%                                 | 99.61%           | 107.90%          | 104.92%          | 104.04%          | 98.25%            | 110.99%          |
| FEB % CHANGE          |           | 107.49%       | 118.51%             | 106.90%                                 | 101.02%                                 | 104.75%                                 | 102.29%          | 102.19%          | 102.88%          | 115.60%          | 97.32%            | 99.59%           |
| MAR % CHANGE          |           | 115.31%       | 102.93%             | 116.13%                                 | 103.34%                                 | 111.13%                                 | 97.57%           | 109.11%          | 100.32%          | 111.98%          | 98.18%            | 82.35%           |
| APR % CHANGE          |           | 116.28%       | 120.05%             | 95.72%                                  | 112.76%                                 | 107.68%                                 | 91.71%           | 97.40%           | 114.35%          | 99.78%           | 102.89%           | 127.43%          |
| MAY % CHANGE          |           | 98.92%        | 104.38%             | 134.63%                                 | 102.77%                                 | 105.21%                                 | 98.55%           | 104.06%          | 109.59%          | 96.97%           | 105.65%           | 97.54%           |
| JUN % CHANGE          |           | 0.00%         | 100.90%             | 130.67%                                 | 98.24%                                  | 107.59%                                 | 105.00%          | 105.59%          | 98.84%           | 107.99%          | 101.11%           | 99.96%           |
| JUL % CHANGE          |           | 0.00%         | 104.71%             | 116.15%                                 | 110.48%                                 | 99.92%                                  | 101.53%          | 106.50%          | 106.10%          | 99.09%           | 109.39%           | 102.65%          |
| AUG % CHANGE          |           | 0.00%         | 110.17%             | 115.42%                                 | 112.06%                                 | 101.06%                                 | 100.41%          | 106.12%          | 105.59%          | 107.35%          | 97.20%            | 107.06%          |
| SEP % CHANGE          |           | 0.00%         | 105.86%             | 112.97%                                 | 114.79%                                 | 103.86%                                 | 108.63%          | 92.75%           | 108.32%          | 106.83%          | 103.18%           | 108.29%          |
| OCT % CHANGE          |           | 0.00%         | 106.55%             | 118.84%                                 | 105.16%                                 | 105.10%                                 | 103.84%          | 104.90%          | 102.94%          | 100.83%          | 105.69%           | 104.39%          |
| NOV % CHANGE          |           | 0.00%         | 108.83%             | 110.50%                                 | 112.93%                                 | 105.73%                                 | 100.58%          | 104.03%          | 106.43%          | 100.69%          | 104.31%           | 104.36%          |
| DEC% CHANGE           |           | 0.00%         | 101.23%             | 118.15%                                 | 103.84%                                 | 106.44%                                 | 103.37%          | 99.61%           | 103.18%          | 107.00%          | 110.19%           | 96.22%           |
| JAN - DEC% CHANGE     |           | 44.30%        | 108.39%             | 114.72%                                 | 106.85%                                 | 105.30%                                 | 101.11%          | 103.18%          | 105.22%          | 104.78%          | 102.69%           | 102.65%          |
|                       |           |               |                     |                                         |                                         |                                         |                  |                  |                  |                  |                   |                  |
|                       |           |               |                     |                                         |                                         |                                         |                  |                  |                  |                  |                   |                  |
| THIS IS THE TOTAL AMO | DUNT OF 1 | THE COUNTY-W  | VIDE 1% COUNTY-WIDE | SALES TAX DISTRIBUTED                   | BY POPULATION                           |                                         |                  |                  |                  |                  |                   |                  |
|                       | <b> </b>  |               |                     |                                         |                                         |                                         |                  |                  |                  |                  |                   |                  |
|                       |           |               |                     |                                         |                                         |                                         |                  |                  |                  |                  |                   |                  |

|        | COUNTY             | BAY              | BLACK OAK    | BONO             | BF | ROOKLAND   | (  | CARAWAY    | CASH            | EGYPT           | ,  | JONESBORO    | ı  | LAKE CITY  | N  | MONETTE    | TOTAL               |
|--------|--------------------|------------------|--------------|------------------|----|------------|----|------------|-----------------|-----------------|----|--------------|----|------------|----|------------|---------------------|
| Jan-23 | \$<br>410,328.12   | \$<br>41,131.48  | \$ 5,108.55  | \$<br>52,817.55  | \$ | 89,103.58  | \$ | 24,841.13  | \$<br>6,139.03  | \$<br>2,477.54  | \$ | 1,722,786.14 | \$ | 50,997.77  | \$ | 33,019.18  | \$<br>2,438,750.07  |
| Feb-23 | \$<br>495,938.16   | \$<br>49,713.06  | \$ 6,174.38  | \$<br>63,837.30  | \$ | 107,693.97 | \$ | 30,023.93  | \$<br>7,419.86  | \$<br>2,994.44  | \$ | 2,082,224.80 | \$ | 61,637.84  | \$ | 39,908.27  | \$<br>2,947,566.01  |
| Mar-23 | \$<br>388,233.11   | \$<br>38,916.66  | \$ 4,833.47  | \$<br>49,973.47  | \$ | 84,305.60  | \$ | 23,503.51  | \$<br>5,808.46  | \$<br>2,344.13  | \$ | 1,630,018.97 | \$ | 48,251.68  | \$ | 31,241.20  | \$<br>2,307,430.26  |
| Apr-23 | \$<br>395,257.75   | \$<br>39,620.81  | \$ 4,920.92  | \$<br>50,877.69  | \$ | 85,831.02  | \$ | 23,928.78  | \$<br>5,913.55  | \$<br>2,386.54  | \$ | 1,659,512.31 | \$ | 49,124.74  | \$ | 31,806.48  | \$<br>2,349,180.59  |
| May-23 | \$<br>417,667.27   | \$<br>41,867.15  | \$ 5,199.92  | \$<br>53,762.25  | \$ | 90,697.29  | \$ | 25,285.44  | \$<br>6,248.83  | \$<br>2,521.85  | \$ | 1,753,599.98 | \$ | 51,909.92  | \$ | 33,609.77  | \$<br>2,482,369.67  |
| Jun-23 |                    |                  |              |                  |    |            |    |            |                 |                 |    |              |    |            |    |            | \$<br>-             |
| Jul-23 |                    |                  |              |                  |    |            |    |            |                 |                 |    |              |    |            |    |            | \$<br>-             |
| Aug-23 |                    |                  |              |                  |    |            |    |            |                 |                 |    |              |    |            |    |            | \$<br>-             |
| Sep-23 |                    |                  |              |                  |    |            |    |            |                 |                 |    |              |    |            |    |            | \$<br>-             |
| Oct-23 |                    |                  |              |                  |    |            |    |            |                 |                 |    |              |    |            |    |            | \$<br>-             |
| Nov-23 |                    |                  |              |                  |    |            |    |            |                 |                 |    |              |    |            |    |            | \$<br>-             |
| Dec-23 |                    |                  |              |                  |    |            |    |            |                 |                 |    |              |    |            |    |            | \$<br>-             |
|        | \$<br>2,107,424.41 | \$<br>211,249.16 | \$ 26,237.24 | \$<br>271,268.26 | \$ | 457,631.46 | \$ | 127,582.79 | \$<br>31,529.73 | \$<br>12,724.50 | \$ | 8,848,142.20 | \$ | 261,921.95 | \$ | 169,584.90 | \$<br>12,525,296.60 |

### CRAIGHEAD COUNTY SALES TAX DISTRIBUTION- MAY 2023

| CITY IN CRAIGHEAD   |    |           | PO | PULATION %   |
|---------------------|----|-----------|----|--------------|
| BAY                 | \$ | 41,867.15 |    | 1.69%        |
| BLACK OAK           | \$ | 5,199.92  |    | 0.21%        |
| BONO                | \$ | 53,762.25 |    | 2.17%        |
| BROOKLAND           | \$ | 90,697.29 |    | 3.65%        |
| CARAWAY             | \$ | 25,285.44 |    | 1.02%        |
| CASH                | \$ | 6,248.83  |    | 0.25%        |
| EGYPT               | \$ | 2,521.85  |    | 0.10%        |
| LAKE CITY           | \$ | 51,909.92 |    | 2.09%        |
| MONETTE             | \$ | 33,609.77 |    | 1.35%        |
| CITIES IN CRAIGHEAD | •  |           | \$ | 311,102.42   |
| CITY OF JONESBORO   | •  |           | \$ | 1,753,599.98 |
| CRAIGHEAD COUNTY    | •  |           | \$ | 417,667.27   |
| TOTAL SALES TAX     |    |           | \$ | 2,482,369.67 |

#### COUNTY SALES AND USE TAX FUNDS DISTRIBUTIONS FOR APRIL 2023, effective date 05/25/2023

\$ 417,667.27 16.8253454% \$ 311,102.42 12.5324775% \$ 1,753,599.98 70.6421772% \$ 2,482,369.67 100.00% **COUNTY TREASURER'S OFFICE** 