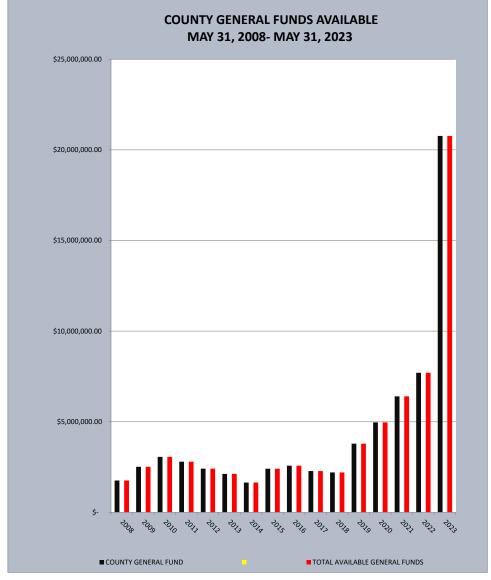

# Craighead County, Arkansas General Funds Available

MAY 2008 - MAY 2023

| MONTH AND<br>YEAR | COUNTY GENERAL FUND | TOTAL AVAILABLE<br>GENERAL FUNDS |
|-------------------|---------------------|----------------------------------|
| 31-May-08         | \$ 1,758,082.88     | \$ 1,758,082.88                  |
| 31-May-09         | \$ 2,517,545.64     | \$ 2,517,545.64                  |
| 31-May-10         | \$ 3,062,960.16     | \$ 3,062,960.16                  |
| 31-May-11         | \$ 2,797,971.76     | \$ 2,797,971.76                  |
| 31-May-12         | \$ 2,410,865.66     | \$ 2,410,865.66                  |
| 31-May-13         | \$ 2,123,098.44     | \$ 2,123,098.44                  |
| 31-May-14         | \$ 1,646,459.12     | \$ 1,646,459.12                  |
| 31-May-15         | \$ 2,407,278.33     | \$ 2,407,278.33                  |
| 31-May-16         | \$ 2,576,075.15     | \$ 2,576,075.15                  |
| 31-May-17         | \$ 2,278,357.92     | \$ 2,278,357.92                  |
| 31-May-18         | \$ 2,204,263.63     | \$ 2,204,263.63                  |
| 31-May-19         | \$ 3,792,631.62     | \$ 3,792,631.62                  |
| 31-May-20         | \$ 4,960,957.56     | \$ 4,960,957.56                  |
| 31-May-21         | \$ 6,402,958.65     | \$ 6,402,958.65                  |
| 31-May-22         | \$ 7,704,349.99     | \$ 7,704,349.99                  |
| 31-May-23         | \$ 20,767,220.84    | \$ 20,767,220.84                 |
|                   |                     |                                  |