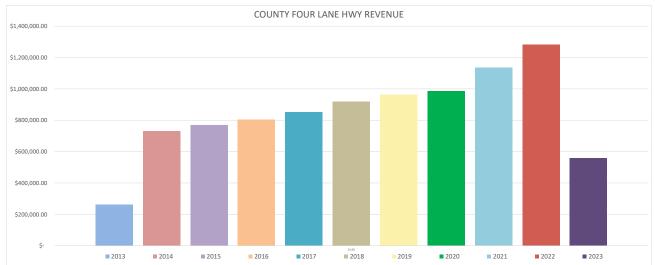

# County Road Funds Available

MAY 2008 - MAY 2023

| MONTH AND YEAR | COUNTY ROAD FUND   | Road Investment<br>Fund | TOTAL | LAYAHABLE ROAD FUNDS |
|----------------|--------------------|-------------------------|-------|----------------------|
| 31-May-08      | \$<br>1,588,457.50 |                         | \$    | 1,588,457.50         |
| 31-May-09      | \$<br>2,060,289.86 |                         | \$    | 2,060,289.86         |
| 31-May-10      | \$<br>2,751,034.26 |                         | \$    | 2,751,034.26         |
| 31-May-11      | \$<br>2,797,971.76 |                         | \$    | 2,797,971.76         |
| 31-May-12      | \$<br>2,788,765.37 |                         | \$    | 2,788,765.37         |
| 31-May-13      | \$<br>2,392,108.01 |                         | \$    | 2,392,108.01         |
| 31-May-14      | \$<br>3,056,989.79 |                         | \$    | 3,056,989.79         |
| 31-May-15      | \$<br>3,180,150.42 |                         | \$    | 3,180,150.42         |
| 31-May-16      | \$<br>3,428,218.45 | \$ 490,000.00           | \$    | 3,918,218.45         |
| 31-May-17      | \$<br>3,874,472.45 | \$ 493,528.84           | \$    | 4,368,001.29         |
| 31-May-18      | \$<br>3,322,742.19 | \$ 1,095,065.31         | \$    | 4,417,807.50         |
| 31-May-19      | \$<br>3,668,597.54 | \$ 1,004,086.00         | \$    | 4,672,683.54         |
| 31-May-20      | \$<br>5,690,540.07 | \$ -                    | \$    | 5,690,540.07         |
| 31-May-21      | \$<br>6,868,599.31 | \$ -                    | \$    | 6,868,599.31         |
| 31-May-22      | \$<br>7,804,776.97 | \$ -                    | \$    | 7,804,776.97         |
| 31-May-23      | \$<br>9,435,275.64 |                         | \$    | 9,435,275.64         |
|                |                    |                         |       |                      |