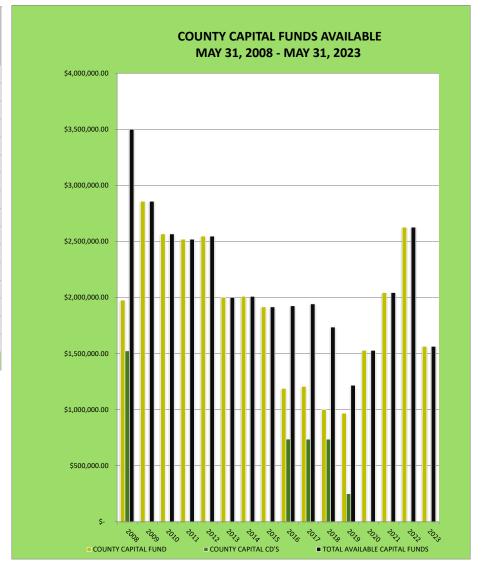

# Craighead County, Arkansas County Capital Funds Available MAY 2008 - MAY 2023

| MONTH AND<br>YEAR | COUNTY CAPITAL<br>FUND | COUNTY CAPITAL CD'S | TOTAL<br>AVAILABLE<br>CAPITAL FUNDS |
|-------------------|------------------------|---------------------|-------------------------------------|
| 31-May-08         | \$ 1,976,482.87        | \$ 1,523,696.86     | \$ 3,500,179.73                     |
| 31-May-09         | \$ 2,858,227.72        | 2                   | \$ 2,858,227.72                     |
| 31-May-10         | \$ 2,566,965.37        | ,                   | \$ 2,566,965.37                     |
| 31-May-11         | \$ 2,519,638.33        | 3                   | \$ 2,519,638.33                     |
| 31-May-12         | \$ 2,546,774.07        | 7                   | \$ 2,546,774.07                     |
| 31-May-13         | \$ 2,001,625.70        |                     | \$ 2,001,625.70                     |
| 31-May-14         | \$ 2,009,218.24        |                     | \$ 2,009,218.24                     |
| 31-May-15         | \$ 1,915,907.75        | ;                   | \$ 1,915,907.75                     |
| 31-May-16         | \$ 1,188,679.87        | \$ 737,345.14       | \$ 1,926,025.01                     |
| 31-May-17         | \$ 1,206,451.46        | \$ 736,517.66       | \$ 1,942,969.12                     |
| 31-May-18         | \$ 999,899.44          | \$ 736,105.18       | \$ 1,736,004.62                     |
| 31-May-19         | \$ 967,204.52          | 2 \$ 249,786.65     | \$ 1,216,991.17                     |
| 31-May-20         | \$ 1,527,665.81        |                     | \$ 1,527,665.81                     |
| 31-May-21         | \$ 2,043,755.39        |                     | \$ 2,043,755.39                     |
| 31-May-22         | \$ 2,626,440.53        | }                   | \$ 2,626,440.53                     |
| 31-May-23         | \$ 1,563,742.81        |                     | \$ 1,563,742.81                     |
|                   |                        |                     |                                     |