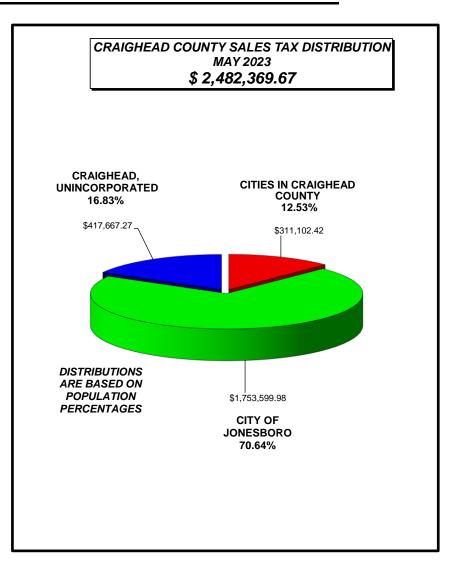

### CRAIGHEAD COUNTY SALES TAX DISTRIBUTION- MAY 2023

| CITY IN CRAIGHEAD   |    |           | PO | PULATION %   |
|---------------------|----|-----------|----|--------------|
| BAY                 | \$ | 41,867.15 |    | 1.69%        |
| BLACK OAK           | \$ | 5,199.92  |    | 0.21%        |
| BONO                | \$ | 53,762.25 |    | 2.17%        |
| BROOKLAND           | \$ | 90,697.29 |    | 3.65%        |
| CARAWAY             | \$ | 25,285.44 |    | 1.02%        |
| CASH                | \$ | 6,248.83  |    | 0.25%        |
| EGYPT               | \$ | 2,521.85  |    | 0.10%        |
| LAKE CITY           | \$ | 51,909.92 |    | 2.09%        |
| MONETTE             | \$ | 33,609.77 |    | 1.35%        |
| CITIES IN CRAIGHEAD | •  |           | \$ | 311,102.42   |
| CITY OF JONESBORO   | •  |           | \$ | 1,753,599.98 |
| CRAIGHEAD COUNTY    | •  |           | \$ | 417,667.27   |
| TOTAL SALES TAX     |    |           | \$ | 2,482,369.67 |

#### COUNTY SALES AND USE TAX FUNDS DISTRIBUTIONS FOR APRIL 2023, effective date 05/25/2023

\$ 417,667.27 16.8253454% \$ 311,102.42 12.5324775% \$ 1,753,599.98 70.6421772% \$ 2,482,369.67 100.00% **COUNTY TREASURER'S OFFICE** 